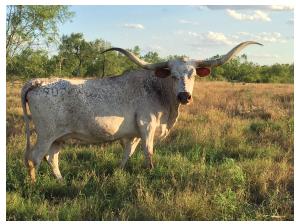

## **ECR Dashing Memory**

**Date of Birth:** 02/14/2009 **Registration 1:** 02/04/2009

Breeder: Umphrey Land and Cattle

William (Doug) & Susan Binaha

Owner: William (Doug) & Susan Bineham

This El Coyote cow is a heifer machine! You have to love those gorgeous twisty horns and good temperament; It is a delight to look out in the pasture and see her. She is a produces lots of milk and big calves.