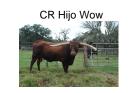

## AWESOME MEMORY BLR

| Date of Birth:  |
|-----------------|
| Registration 1: |
| Sale Price:     |
| Breeder:        |
| Owner:          |
|                 |

03/07/2017 CI305648 \$2,000.00 CACTUS ROSE LONGHORNS WILLIAM (DOUG) AND SUSAN BINEHAM

Awesome Memory BLR was shown as a calf along with her mother CR Alamo Memory at numerous shows. She is great with the grandkids and as friendly as can be. She has a ton of horn potential based on her fantastic pedigree. Gawjus Jawge her sire was a standout in the show ring taking home many honors. Her grandsire, Awesome Alamo is a phenomenal bull. her granddam ECR Dashing Memory is the matriarch of the Bineham