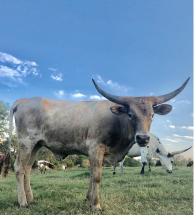

**NIGHT FURY'S SPARKLE BLR** 

Date of Birth: **Registration 1:** Owner:

01/14/2018 UCI308375 William (Doug) and Susan Bineham

Courtesy of Bineham Longhorn Ranch

A flashy heifer from the great pairing of LVR Night Fury and LLL Max's Sparky that gave us our beautifully colored trophy steer Fury's Braveheart BLR. Sparkle's dam is as brindle as they come and her sire is a beautiful grulla. She should produce some exciting colorful calves. We expect her to brindle nicely like her big brother.